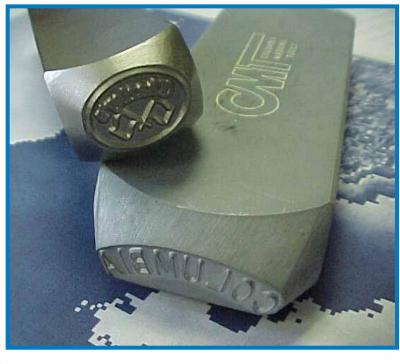

#### Multi character is our specialty!

Multi-character stamps are useful for marking repeated numbers such as part numbers.

Please specify character size and number of characters as shown below. Include description of special font, character face, or logos required.