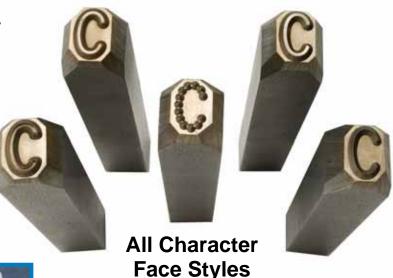

### **Custom Hand Stamps**

- Your own special design can be easily reproduced by furnishing us with a sketch.
- Symbol marking cannot be confused with any other marking, each stands out distinctively.
- All stamps available in low stress dot style or semi ball face design.

### Custom hand stamps can be manufactured with:

- > straight
- curved
- concave (shown right)
- convex on the letter face.