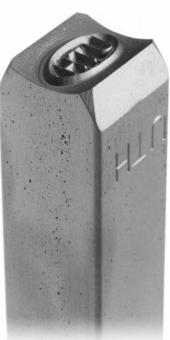

### **Custom Hand Stamps**

- Your own special design can be easily reproduced by furnishing us with a sketch.
- Symbol marking cannot be confused with any other marking, each stands out distinctively.
- All stamps available in low stress dot style or semi ball face design.

### Symbols and other special hand stamps are used for:

- Quality control in marking machine
- > Inspection
- > Testing operations

Logos are useful for permanently marking company information.

### Custom hand stamps can be manufactured with:

- > straight
- curved
- concave (shown right)
- convex on the letter face.