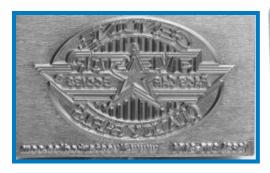

### Symbols and other special hand stamps are used for:

- Quality control in marking machine
- > Inspection
- > Testing operations

Logos are useful for permanently marking company information.