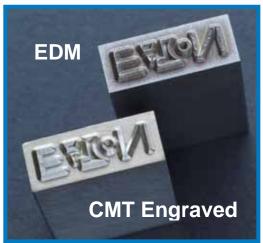

#### **R-Buster Hand Stamps**

- Twice the size of heavy duty hand stamps: 5" Long!
- Easy gripping (no two finger pinching required)
- Double pass engraved for extra clarity
- C custom heat treat for long life
- Easy alignment of characters with tapered bevels
- Soft hammer end to reduce chipping