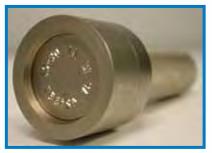

#### **Symbols**

Please select symbol number required from listing of 600 styles.

**Shank Style Dies.** Shank sizes and lengths made custom to suit press and application.

**Plain Round Dies.** Used as an insert or in a press to mark codes, trademarks, part numbers or other legends. Available in any diameter or length.