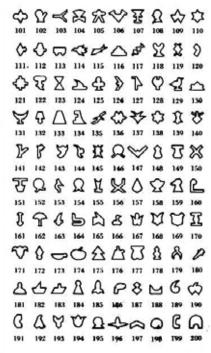

#### **Symbols**

Please select symbol number required from listing of 600 styles.

**Shank Style Dies.** Shank sizes and lengths made custom to suit press and application.

**Plain Round Dies.** Used as an insert or in a press to mark codes, trademarks, part numbers or other legends. Available in any diameter or length.

#### **Symbols**

- Symbols can be engraved on any type, insert, or hand stamp
- Specify symbol required by SYM### after the catalog number of the stamp
- Some Symbols may require a wider blank than the standard letters

Numbers or Letters may be specified inside symbols

|          |                |     |            |     | 306      |     |          |            |               |
|----------|----------------|-----|------------|-----|----------|-----|----------|------------|---------------|
| 7        | ZZ<br>III      |     | _          |     | 316      |     | B        |            | <u>۸</u>      |
| (C)      | _              | ø   | $\Diamond$ | 0   | 1 326    | ß   | _        | -          |               |
| <b></b>  | ዯ              | Ş   | A          | 6   | 336      | Ø   |          | $\Diamond$ |               |
|          |                |     |            | û   | E        | A   | H        | 23         |               |
| _        | _              |     |            | 仑   | <b>ॐ</b> | ů   | 0        | Δ          |               |
| -        | $\mathfrak{Z}$ | Ø   | ß          | B   | 354<br>7 | 0   | <u> </u> | IJ         | $\mathcal{L}$ |
|          |                | 0   | Û          | Ö   | <b>%</b> |     |          |            |               |
| 371<br>D | 3172<br>(D)    |     | 274        |     | 2        | 27  |          | 379<br>A   | 380<br>[]     |
| 381      | S              |     | 8          |     | <u>™</u> | 387 |          | B          | ∾             |
| 391      | 392            | 393 | 394        | 395 | 396      | 397 | 398      | 399        | 400           |