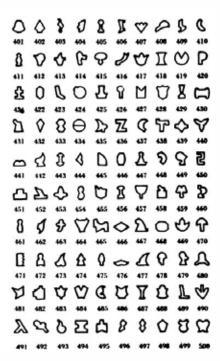

#### **Symbols**

Please select symbol number required from listing of 600 styles.

**Shank Style Dies.** Shank sizes and lengths made custom to suit press and application.

**Plain Round Dies.** Used as an insert or in a press to mark codes, trademarks, part numbers or other legends. Available in any diameter or length.

#### **Symbols**

- Symbols can be engraved on any type, insert, or hand stamp
- Specify symbol required by SYM### after the catalog number of the stamp
- Some Symbols may require a wider blank than the standard letters

Numbers or Letters may be specified inside symbols

|          |                |     |            |     | 306      |     |          |            |               |
|----------|----------------|-----|------------|-----|----------|-----|----------|------------|---------------|
| 7        | ZZ<br>III      |     | _          |     | 316      |     | B        |            | <u>۸</u>      |
| (C)      | _              | ø   | $\Diamond$ | 0   | 1 326    | ß   | _        | -          |               |
| <b></b>  | ዯ              | Ş   | A          | 6   | 336      | Ø   |          | $\Diamond$ |               |
|          |                |     |            | û   | E        | A   | H        | 23         |               |
| _        | _              |     |            | 仑   | <b>ॐ</b> | ů   | 0        | Δ          |               |
| -        | $\mathfrak{Z}$ | Ø   | ß          | B   | 354<br>7 | 0   | <u> </u> | IJ         | $\mathcal{L}$ |
|          |                | 0   | Û          | Ö   | <b>%</b> |     |          |            |               |
| 371<br>D | 3172<br>(D)    |     | 274        |     | 2        | 27  |          | 379<br>A   | 380<br>[]     |
| 381      | S              |     | 8          |     | <u>™</u> | 387 |          | B          | ∾             |
| 391      | 392            | 393 | 394        | 395 | 396      | 397 | 398      | 399        | 400           |