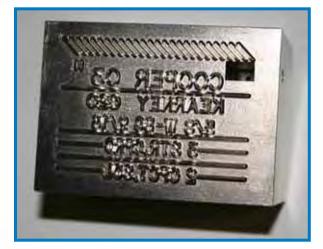

Combination Engraved Dies and Type holder. An engraved die with recesses for interchangeable type permits changing a portion of a legend while the basic engraving remains constant.

Radially Engraved Shank Style Dies. Used in a press when a radial impression is desired on a flat surface.