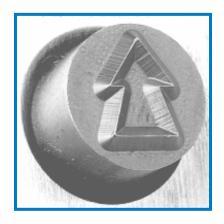

#### **Symbols**

Please select symbol number required from listing of 600 styles.

**Shank Style Dies.** Shank sizes and lengths made custom to suit press and application.

**Plain Round Dies.** Used as an insert or in a press to mark codes, trademarks, part numbers or other legends. Available in any diameter or length.

Combination Engraved Dies and Type holder. An engraved die with recesses for interchangeable type permits changing a portion of a legend while the basic engraving remains constant.

Radially Engraved Shank Style Dies. Used in a press when a radial impression is desired on a flat surface.