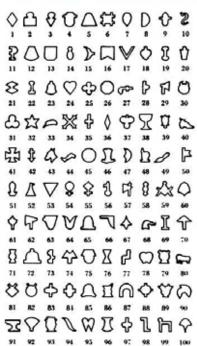

#### **Symbols**

Please select symbol number required from listing of 600 styles.

**Shank Style Dies.** Shank sizes and lengths made custom to suit press and application.

**Plain Round Dies.** Used as an insert or in a press to mark codes, trademarks, part numbers or other legends. Available in any diameter or length.

#### **Symbols**

- Symbols can be engraved on any type, insert, or hand stamp
- Specify symbol required by SYM### after the catalog number of the stamp
- Some Symbols may require a wider blank than the standard letters

Numbers or Letters may be specified inside symbols

|          |                |     |            |     | 306      |     |          |            |               |
|----------|----------------|-----|------------|-----|----------|-----|----------|------------|---------------|
| 7        | ZZ<br>III      |     | _          |     | 316      |     | B        |            | <u>۸</u>      |
| (C)      | _              | ø   | $\Diamond$ | 0   | 1 326    | ß   | _        | -          |               |
| <b></b>  | ዯ              | Ş   | A          | 6   | 336      | Ø   |          | $\Diamond$ |               |
|          |                |     |            | û   | E        | A   | H        | 23         |               |
| _        | _              |     |            | 仑   | <b>ॐ</b> | ů   | 0        | Δ          |               |
| -        | $\mathfrak{Z}$ | Ø   | ß          | B   | 354<br>7 | 0   | <u> </u> | IJ         | $\mathcal{L}$ |
|          |                | 0   | Û          | Ö   | <b>%</b> |     |          |            |               |
| 371<br>D | 3172<br>(D)    |     | 274        |     | 2        | 27  |          | 379<br>A   | 380<br>[]     |
| 381      | S              |     | 8          |     | <u>™</u> | 387 |          | B          | ∾             |
| 391      | 392            | 393 | 394        | 395 | 396      | 397 | 398      | 399        | 400           |