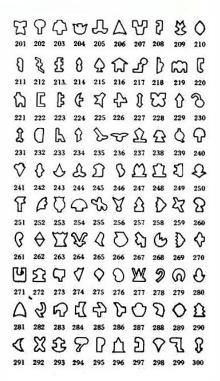

#### **Symbols**

Please select symbol number required from listing of 600 styles.

**Shank Style Dies.** Shank sizes and lengths made custom to suit press and application.

**Plain Round Dies.** Used as an insert or in a press to mark codes, trademarks, part numbers or other legends. Available in any diameter or length.

#### **Symbols**

- Symbols can be engraved on any type, insert, or hand stamp
- Specify symbol required by SYM### after the catalog number of the stamp
- Some Symbols may require a wider blank than the standard letters

Numbers or Letters may be specified inside symbols

|          |                |     |            |     | 306      |     |          |            |               |
|----------|----------------|-----|------------|-----|----------|-----|----------|------------|---------------|
| 7        | ZZ<br>III      |     | _          |     | 316      |     | B        |            | <u>۸</u>      |
| (C)      | _              | ø   | $\Diamond$ | 0   | 1 326    | ß   | _        | -          |               |
| <b></b>  | ዯ              | Ş   | A          | 6   | 336      | Ø   |          | $\Diamond$ |               |
|          |                |     |            | û   | E        | A   | H        | 23         |               |
| _        | _              |     |            | 仑   | <b>ॐ</b> | ů   | 0        | Δ          |               |
| -        | $\mathfrak{Z}$ | Ø   | ß          | B   | 354<br>7 | 0   | <u> </u> | IJ         | $\mathcal{L}$ |
|          |                | 0   | Û          | Ö   | <b>%</b> |     |          |            |               |
| 371<br>D | 3172<br>(D)    |     | 274        |     | 2        | 27  |          | 379<br>A   | 380<br>[]     |
| 381      | S              |     | 8          |     | <u>™</u> | 387 |          | B          | ∾             |
| 391      | 392            | 393 | 394        | 395 | 396      | 397 | 398      | 399        | 400           |