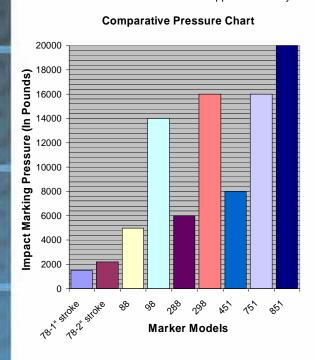

## **Quick Selection Guide/Marking Pressure Data**

Pressures shown are approximate only and cannot be classified as being without exceptions or variations