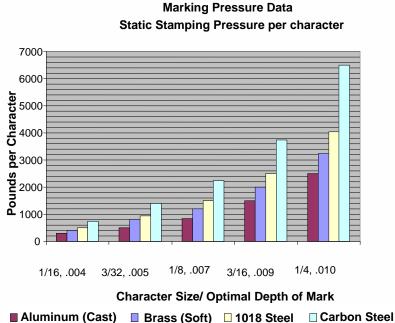

## **Quick Selection Guide/Marking Pressure Data**

Pressures shown are approximate only and cannot be classified as being without exceptions or variations