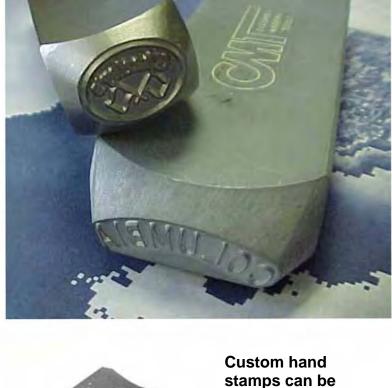

## stamps can be manufactured with:

- straight
- curved
- > concave (shown right)
- > convex on the letter face.

Fax or E-mail logo or artwork to 586.949.8401 or info@columbiamt.com