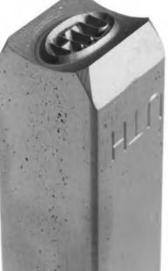

## stamps can be manufactured with:

- straight
- curved
- > concave (shown right)
- > convex on the letter face.

Fax or E-mail logo or artwork to 586.949.8401 or info@columbiamt.com