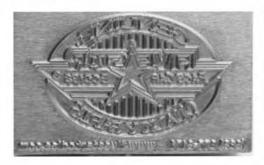

## **Custom Hand Stamps**

- > Your own special design can be easily reproduced by furnishing us with a sketch.
- Symbol marking cannot be confused with any other marking, each stands out distinctively.
- > All stamps available in low stress dot style or semi ball face design.

## Symbols and other special hand stamps are used for:

- Quality control in marking machine
- > Inspection
- > Testing operations

Logos are useful for permanently marking company information.